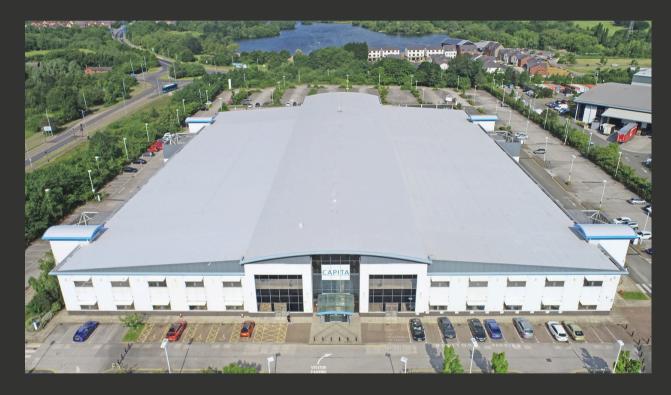

# Capita Park.

Located at Capita Park in Rotherham, this refurbishment project was delivered for Set Square Surveyors on behalf of Capita Customer Management. Works were carefully coordinated to avoid disrupting ongoing operations at this major UK call centre.

### The Project.

With a budget of  $\pm 650,000$ , the  $11,000m^2$  roof was refurbished to address water ingress, improve thermal efficiency, and extend the building's lifespan. The existing built-up single-ply system had reached the end of its serviceable life.